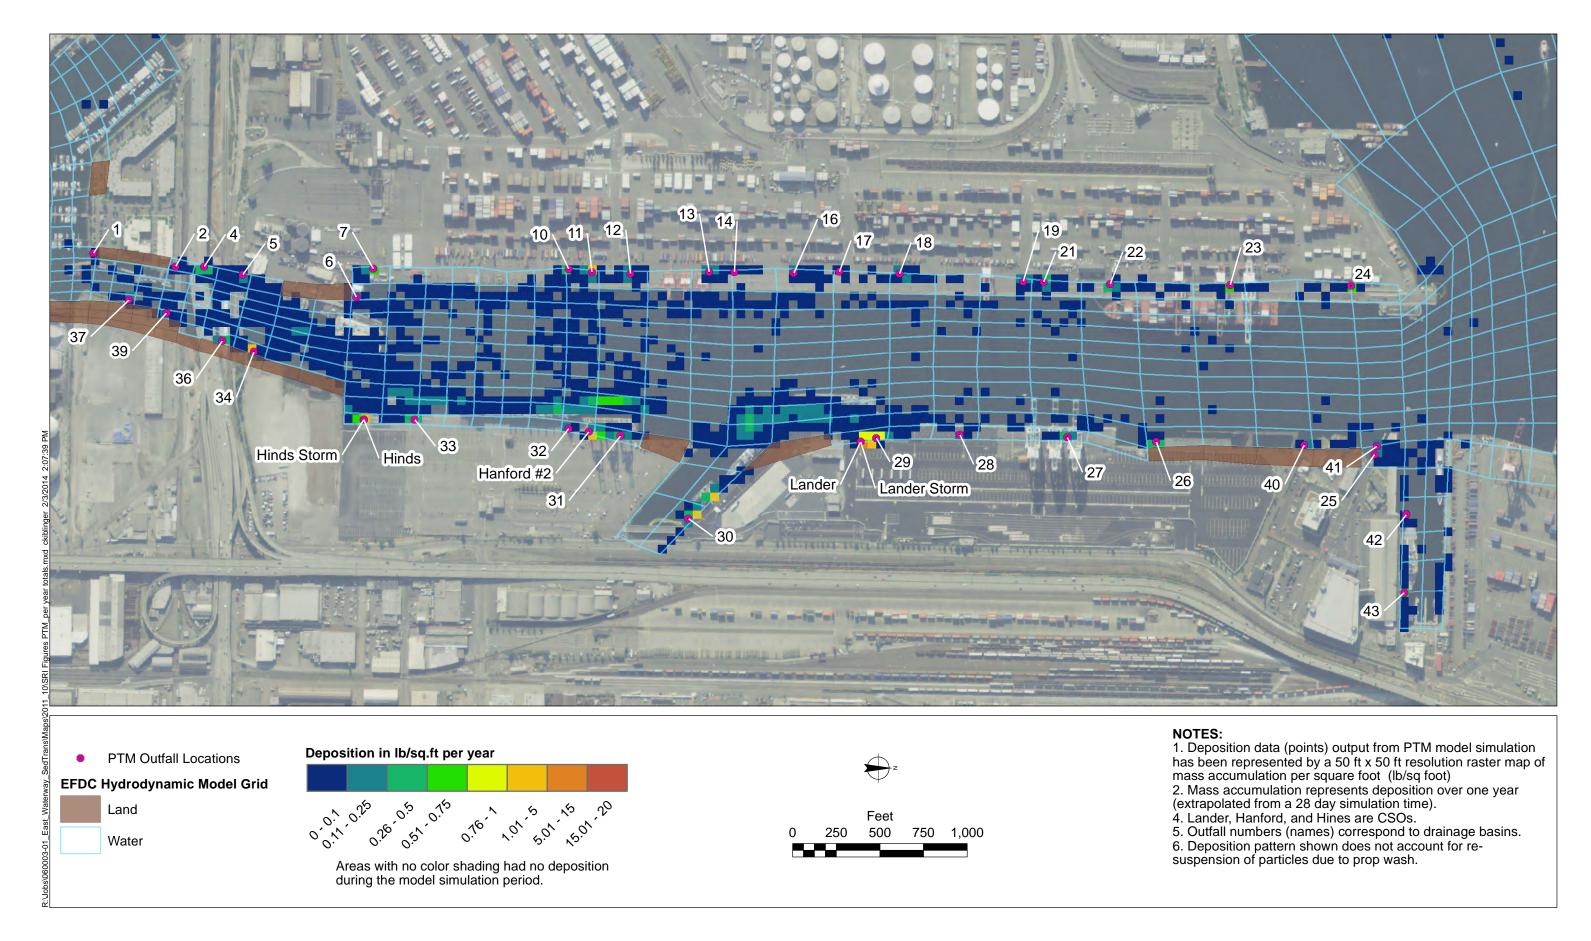

Map 3-1a

Map 3-1b

Map 3-2
Summary of Sediment Transport in East Waterway
Draft Supplemental Remedial Investigation
East Waterway Operable Unit

Map 3-3
Hydrodynamic Model Results: Transect of Salinity and Velocity at Flood Tide with Mean Annual Upstream Flow
Supplemental Remedial Investigation
East Waterway Study Area