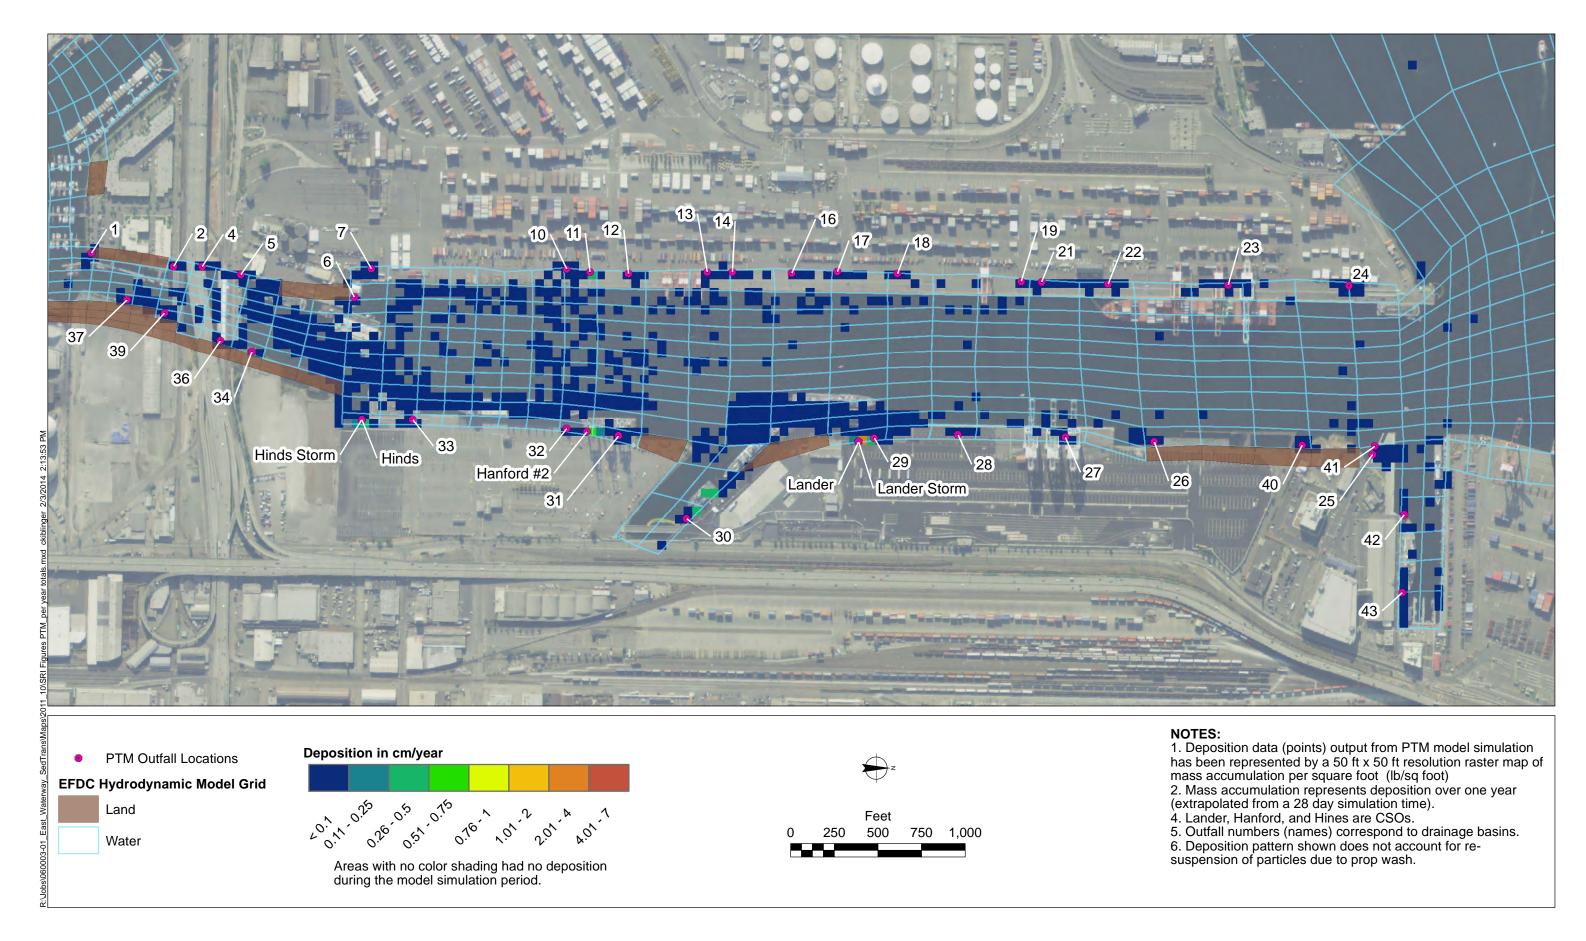

Map 3-1a

Map 3-1b

Map 3-2
Summary of Sediment Transport in East Waterway
Draft Supplemental Remedial Investigation
East Waterway Operable Unit

Map 3-3
Hydrodynamic Model Results: Transect of Salinity and Velocity at Flood Tide with Mean Annual Upstream Flow
Supplemental Remedial Investigation
East Waterway Study Area