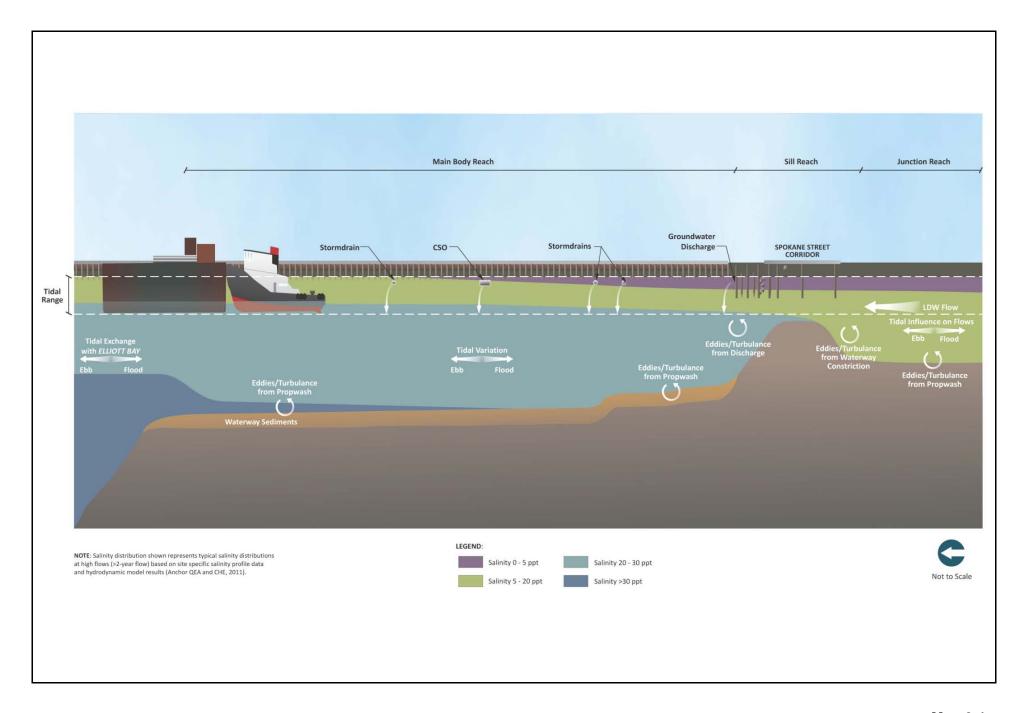

Map 3-1a

Map 3-1b

Map 3-2
Summary of Sediment Transport in East Waterway
Draft Supplemental Remedial Investigation
East Waterway Operable Unit

Map 3-3
Hydrodynamic Model Results: Transect of Salinity and Velocity at Flood Tide with Mean Annual Upstream Flow
Supplemental Remedial Investigation
East Waterway Study Area