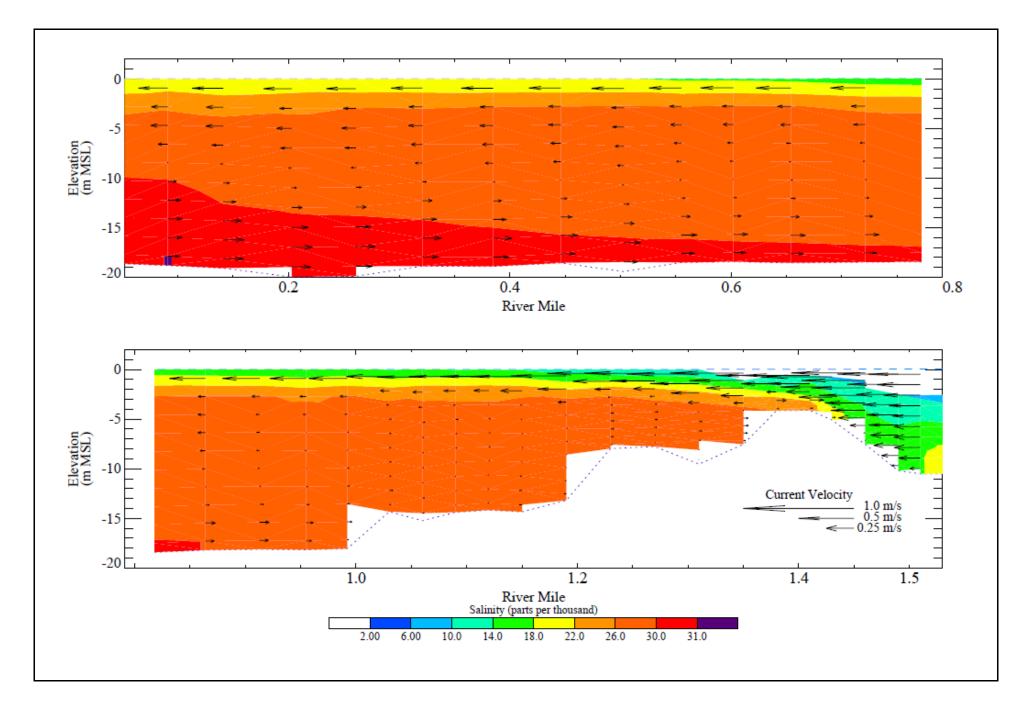

Map 3-8
Hydrodynamic Model Results: Transect of Salinity and Velocity at Ebb Tide with 100-Year Upstream Flow
Supplemental Remedial Investigation
East Waterway Study Area

Map 3-9
Operational Propwash Areas
Draft Supplemental Remedial Investigation
East Waterway Operable Unit