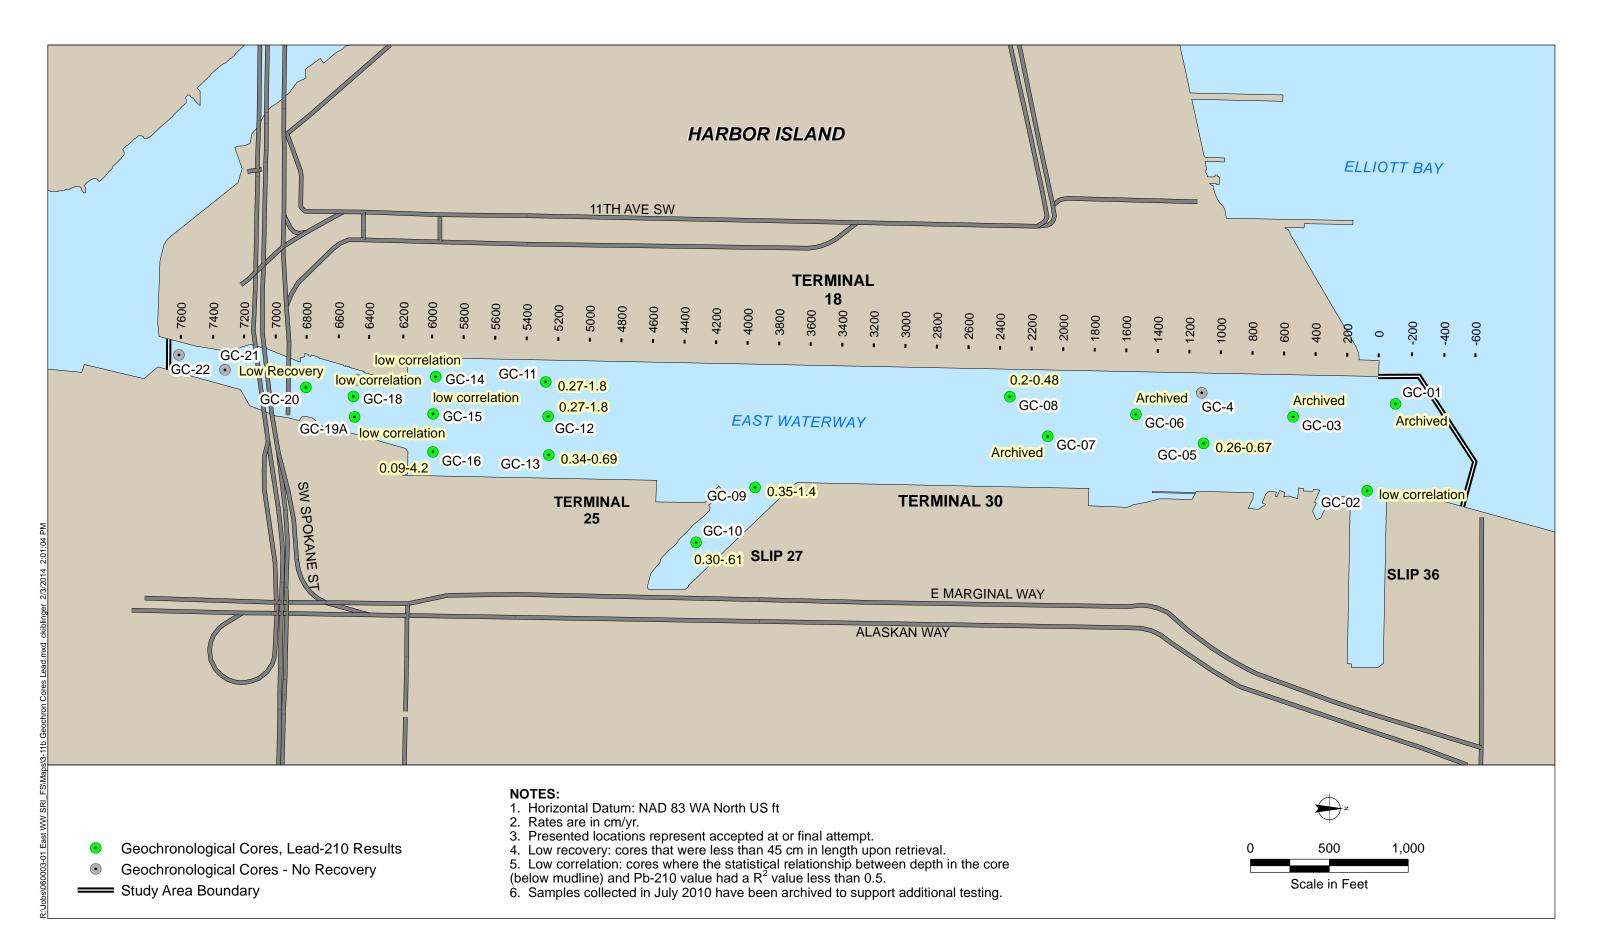

Map 3-11b
Geochronology Core Location Map and Lead-210 Sedimentation Rates (cm/yr)
Supplemental Remedial Investigation Report
East Waterway Operable Unit SRI/FS

Map 3-12

Map 3-15

Map 3-17

Map 3-18
Sedflume Core Locations
Draft Supplemental Remedial Investigation Report
East Waterway Operable Unit