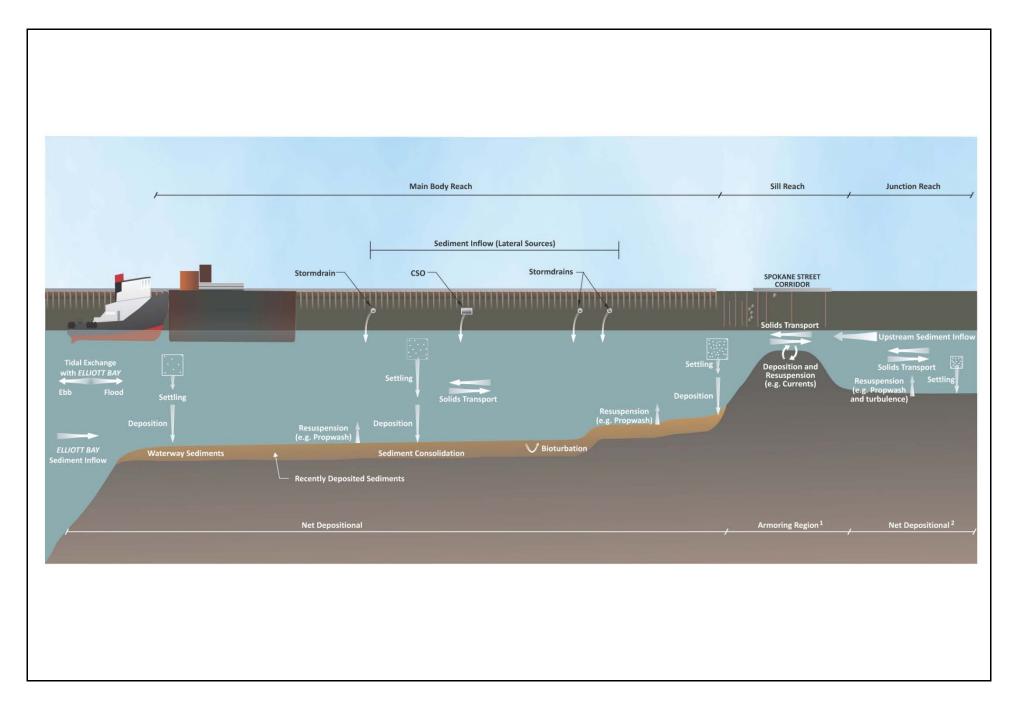

Map 3-1a

Map 3-1b

Map 3-2
Summary of Sediment Transport in East Waterway
Draft Supplemental Remedial Investigation
East Waterway Operable Unit

Map 3-3
Hydrodynamic Model Results: Transect of Salinity and Velocity at Flood Tide with Mean Annual Upstream Flow
Supplemental Remedial Investigation
East Waterway Study Area