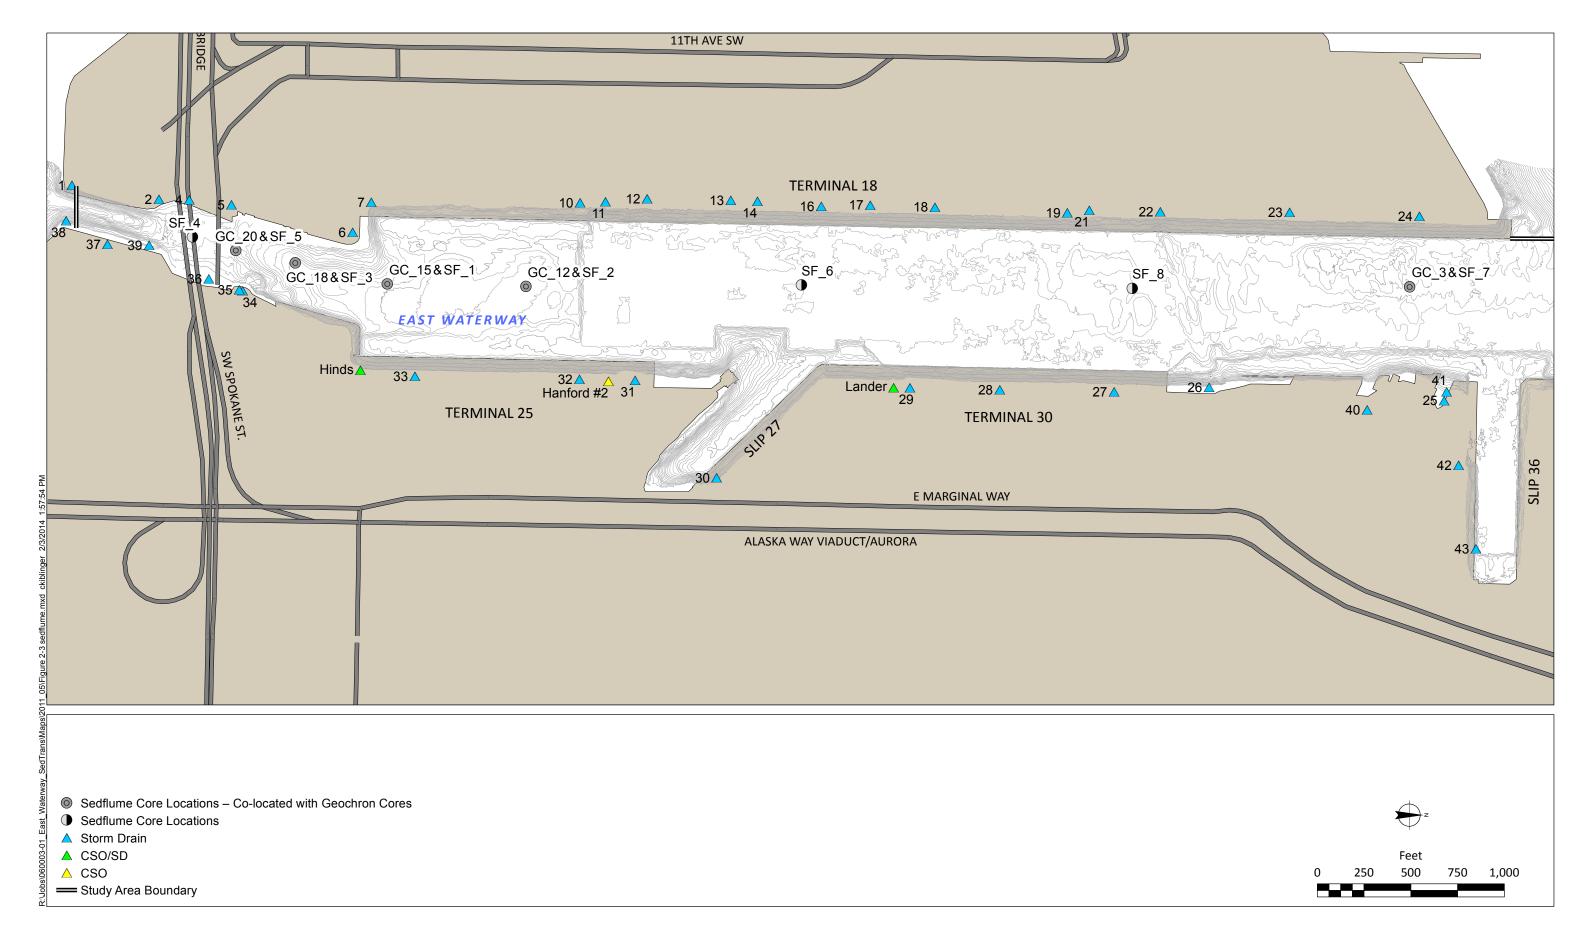

Map 3-11b
Geochronology Core Location Map and Lead-210 Sedimentation Rates (cm/yr)
Supplemental Remedial Investigation Report
East Waterway Operable Unit SRI/FS

Map 3-12

Map 3-15

Map 3-17

Map 3-18
Sedflume Core Locations
Draft Supplemental Remedial Investigation Report
East Waterway Operable Unit