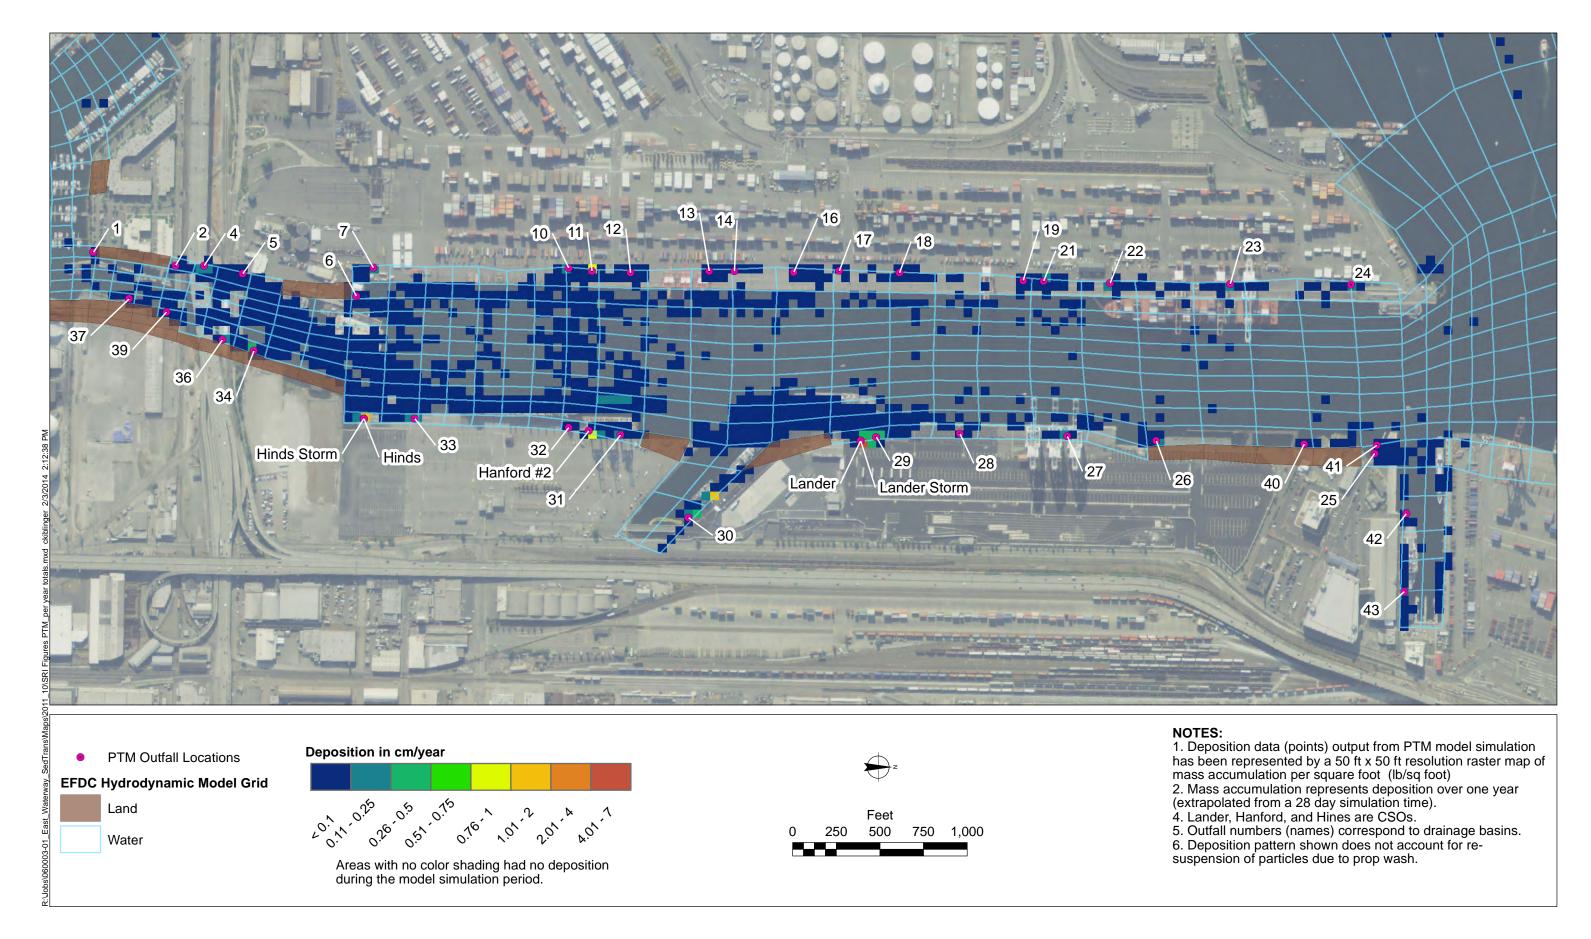

Map 3-1a

Map 3-1b

Map 3-2
Summary of Sediment Transport in East Waterway
Draft Supplemental Remedial Investigation
East Waterway Operable Unit

Map 3-3
Hydrodynamic Model Results: Transect of Salinity and Velocity at Flood Tide with Mean Annual Upstream Flow
Supplemental Remedial Investigation
East Waterway Study Area