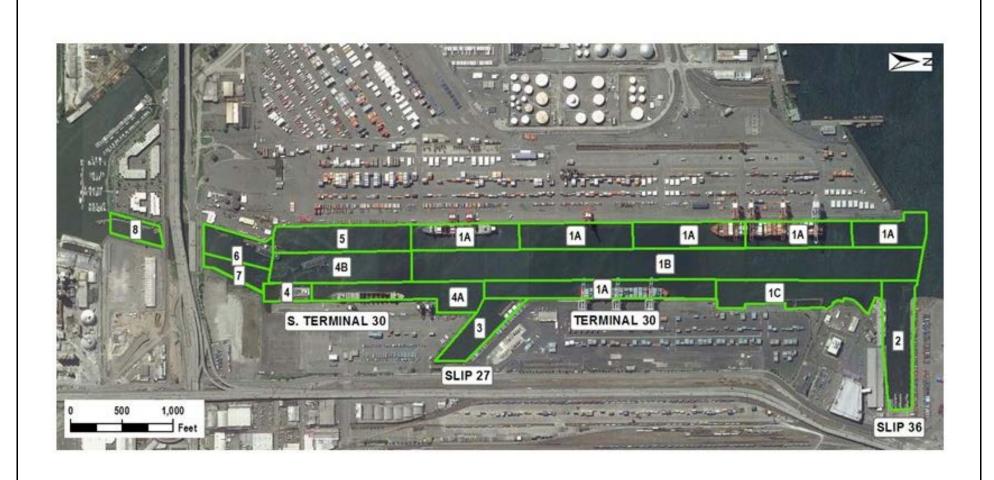

Map 3-8
Hydrodynamic Model Results: Transect of Salinity and Velocity at Ebb Tide with 100-Year Upstream Flow
Supplemental Remedial Investigation
East Waterway Study Area

Map 3-9
Operational Propwash Areas
Draft Supplemental Remedial Investigation
East Waterway Operable Unit