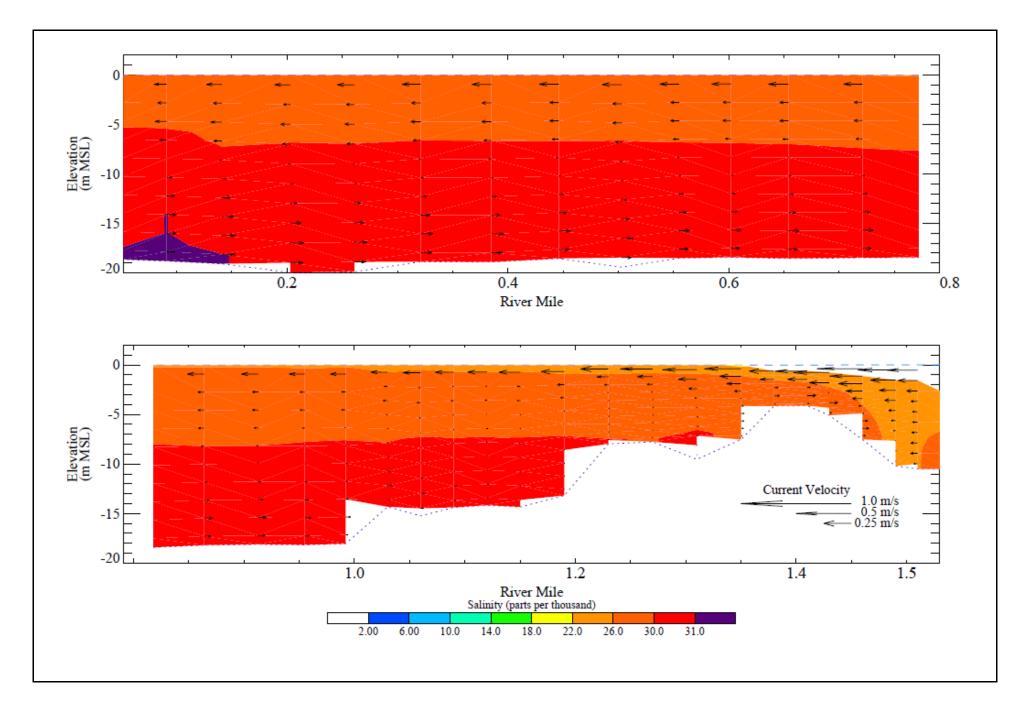

Map 3-6
Hydrodynamic Model Results: Transect of Salinity and Velocity at Ebb Tide with Mean Annual Upstream Flow
Supplemental Remedial Investigation
East Waterway Study Area

Map 3-7
Hydrodynamic Model Results: Transect of Salinity and Velocity at Ebb Tide with 2-Year Upstream Flow
Supplemental Remedial Investigation
East Waterway Study Area