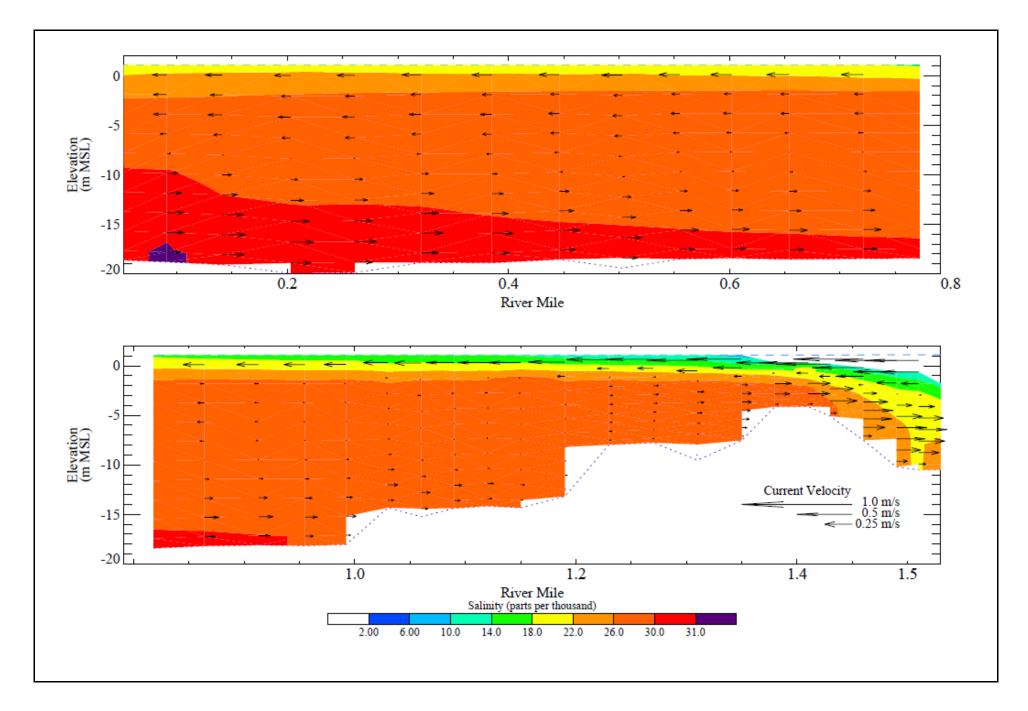

Map 3-1a

Map 3-1b

Map 3-2
Summary of Sediment Transport in East Waterway
Draft Supplemental Remedial Investigation
East Waterway Operable Unit

Map 3-3
Hydrodynamic Model Results: Transect of Salinity and Velocity at Flood Tide with Mean Annual Upstream Flow
Supplemental Remedial Investigation
East Waterway Study Area