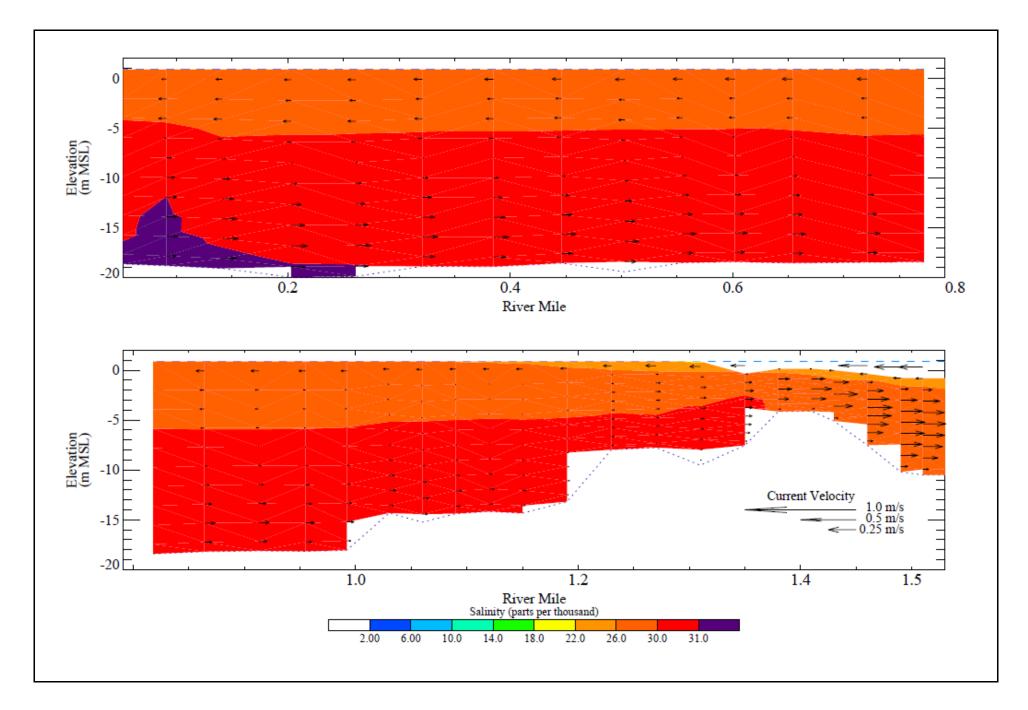

Map 3-4
Hydrodynamic Model Results: Transect of Salinity and Velocity at Flood Tide with 2-Year Upstream Flow
Supplemental Remedial Investigation
East Waterway Study Area

Map 3-5
Hydrodynamic Model Results: Transect of Salinity and Velocity at Flood Tide with 100-Year Upstream Flow
Supplemental Remedial Investigation
East Waterway Study Area

Map 3-6
Hydrodynamic Model Results: Transect of Salinity and Velocity at Ebb Tide with Mean Annual Upstream Flow
Supplemental Remedial Investigation
East Waterway Study Area

Map 3-7
Hydrodynamic Model Results: Transect of Salinity and Velocity at Ebb Tide with 2-Year Upstream Flow
Supplemental Remedial Investigation
East Waterway Study Area