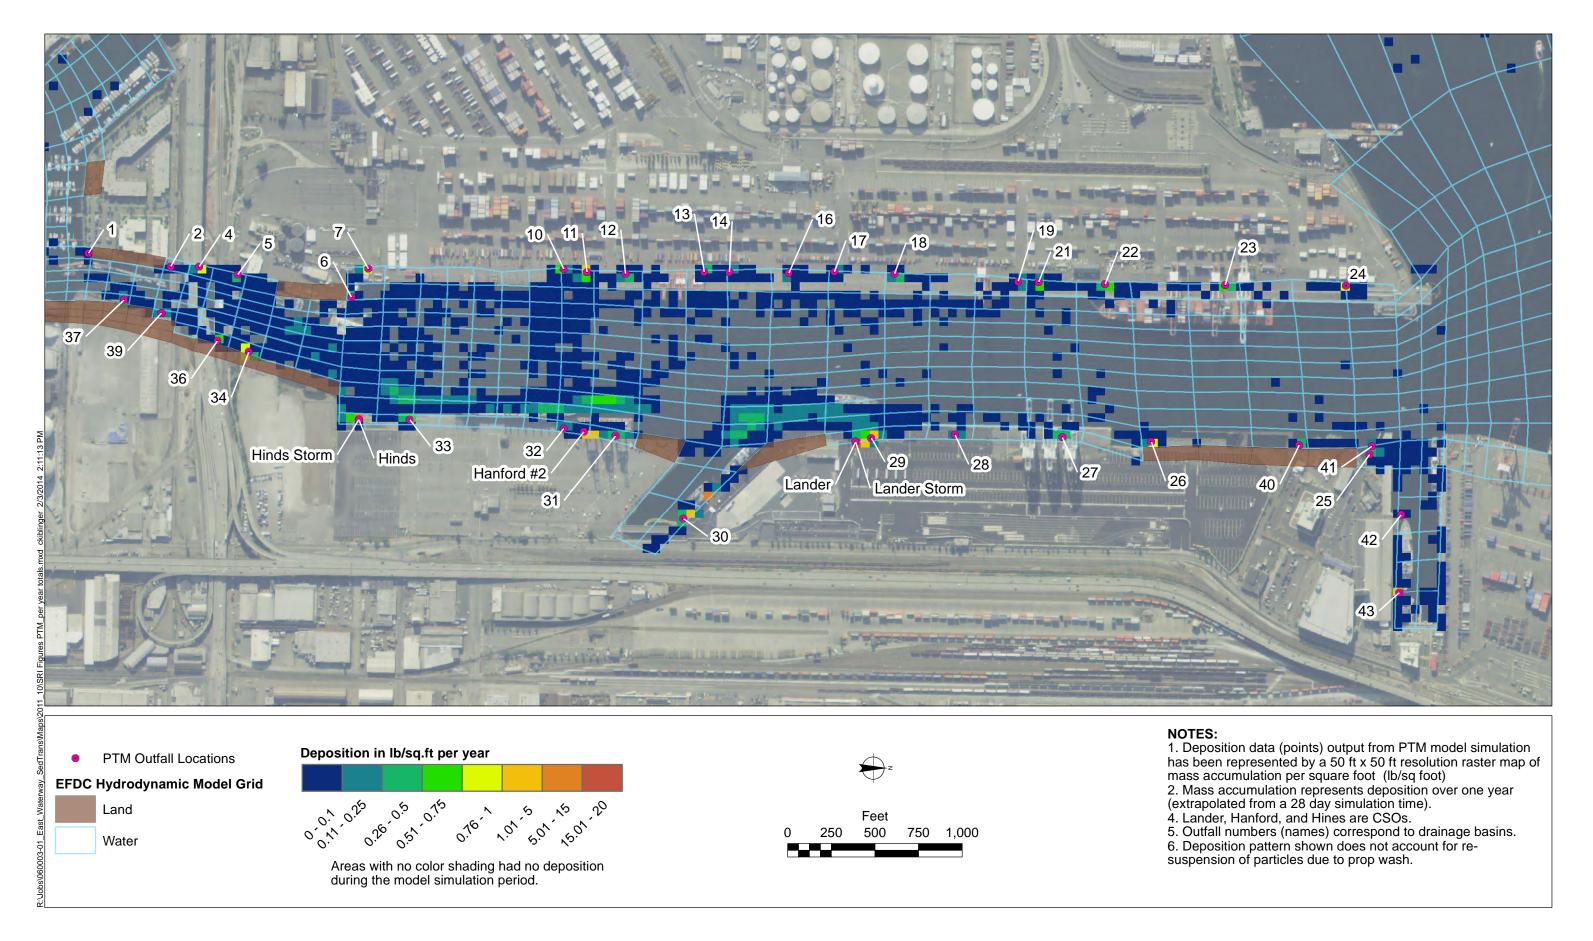

Map 3-1a

Map 3-1b

Map 3-2
Summary of Sediment Transport in East Waterway
Draft Supplemental Remedial Investigation
East Waterway Operable Unit

Map 3-3
Hydrodynamic Model Results: Transect of Salinity and Velocity at Flood Tide with Mean Annual Upstream Flow
Supplemental Remedial Investigation
East Waterway Study Area