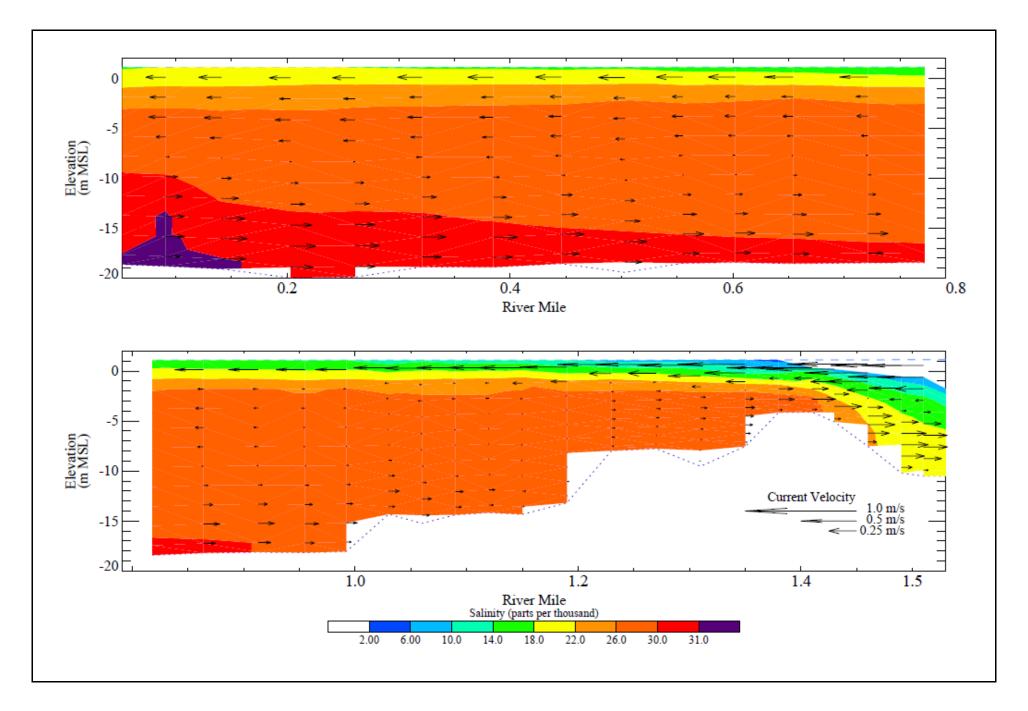

Map 3-4
Hydrodynamic Model Results: Transect of Salinity and Velocity at Flood Tide with 2-Year Upstream Flow
Supplemental Remedial Investigation
East Waterway Study Area

Map 3-5
Hydrodynamic Model Results: Transect of Salinity and Velocity at Flood Tide with 100-Year Upstream Flow
Supplemental Remedial Investigation
East Waterway Study Area